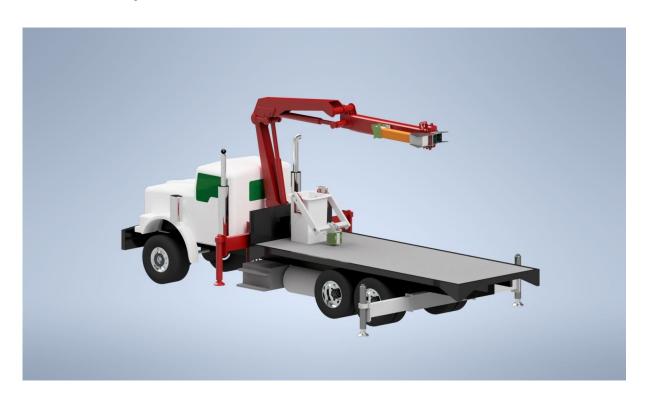

### Cat. C/E Insulated Bucket for Knuckle Boom Crane

Above: IWP with fiberglass bucket on crane

# **Configuration Diagrams**

Above: Extended for personnel ingress/egress

Above: Shown extended to full outreach

www.lineproequip.com | sales@lineproequip.com