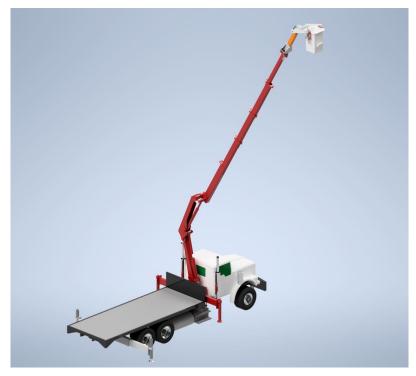

### Cat. C/E Insulated Bucket for Knuckle Boom Crane

Above: IWP with fiberglass bucket on crane

# **Configuration Diagrams**

Above: Extended for personnel ingress/egress

Above: Shown extended to full outreach

www.lineproequip.com | sales@lineproequip.com